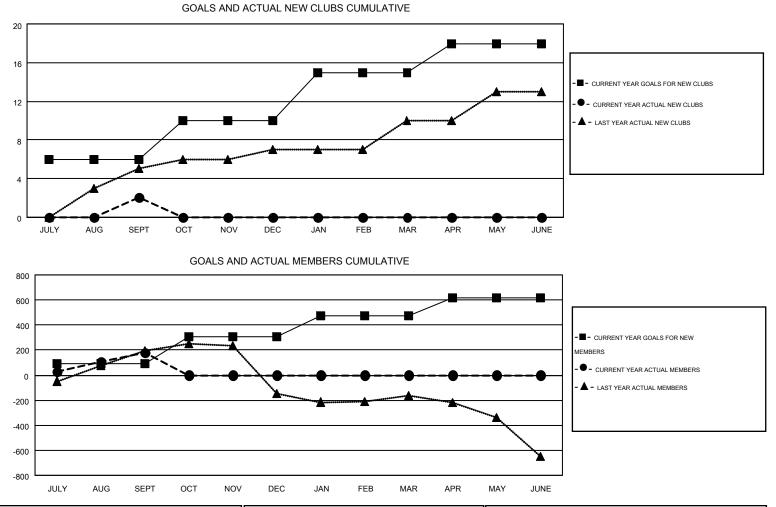

## GMT: V S KUKREJA

| GMT | <b>CA</b> 6 |
|-----|-------------|
|-----|-------------|

| Clubs                 |                  |           |                  | Members               |               |                    |                                        |                    |                  |
|-----------------------|------------------|-----------|------------------|-----------------------|---------------|--------------------|----------------------------------------|--------------------|------------------|
| RESULTS FOR 2016-2017 |                  |           |                  | RESULTS FOR 2016-2017 |               |                    |                                        |                    |                  |
| QUARTER               | NEW CLUB<br>GOAL | NEW CLUBS | DROPPED<br>CLUBS | NET<br>GAIN/LOSS      | QUARTER       | NEW MEMBER<br>GOAL | CHARTER AND<br>NEW<br>MEMBERS<br>ADDED | DROPPED<br>MEMBERS | NET<br>GAIN/LOSS |
| JULY/AUG/SEPT         | 6                | 2         | 2                | 0                     | JULY/AUG/SEPT | 95                 | 380                                    | 199                | 181              |
| OCT/NOV/DEC           | 4                | 0         | 0                | 0                     | OCT/NOV/DEC   | 209                | 0                                      | 0                  | 0                |
| JAN/FEB/MAR           | 5                | 0         | 0                | 0                     | JAN/FEB/MAR   | 167                | 0                                      | 0                  | 0                |
| APR/MAY/JUNE          | 3                | 0         | 0                | 0                     | APR/MAY/JUNE  | 148                | 0                                      | 0                  | 0                |